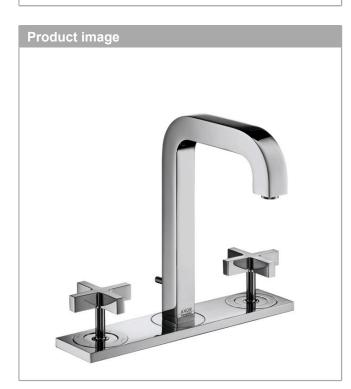

## AXOR Citterio

**3-hole basin mixer 170 with spout 140 mm, cross handles, plate and pop-up waste set** Surfaces: Chrome Article Number: **39134000** 

#### product features

- · consists of: 3-hole basin mixer, waste set
- ComfortZone 170
- projection 140 mm
- · normal spray
- · flow rate at 3 bar: 5 l/min
- · ceramic valves hot/ cold 180°
- · suitable for continuous flow water heaters
- · pop-up waste set G 1¼
- · connection dimension: DN15
- · for use only at flat, plain surfaces