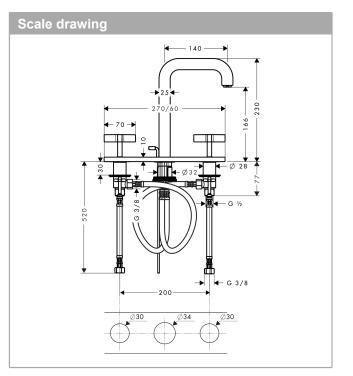

#### product features

- · consists of: 3-hole basin mixer, waste set
- ComfortZone 170
- projection 140 mm
- · normal spray
- · flow rate at 3 bar: 5 l/min
- · ceramic valves hot/ cold 180°
- · suitable for continuous flow water heaters
- · pop-up waste set G 1¼
- · connection dimension: DN15
- · for use only at flat, plain surfaces