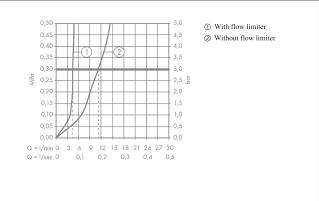

#### product features

- · consists of: 3-hole basin mixer, waste set
- ComfortZone 170
- projection 140 mm
- · normal spray
- · flow rate at 3 bar: 5 l/min
- · ceramic valves hot/ cold 180°
- · suitable for continuous flow water heaters
- · pop-up waste set G 1¼
- · connection dimension: DN15
- · for use only at flat, plain surfaces